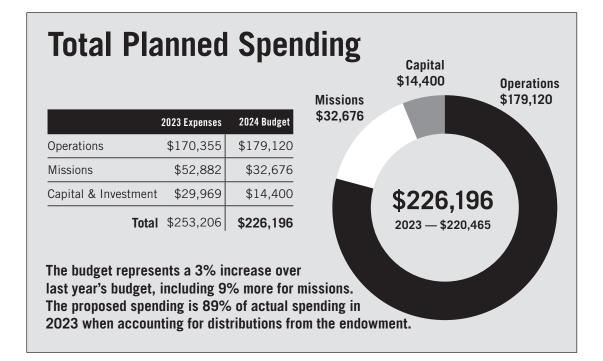

## 2024 Operating Budget

| PERSONNEL                                 | 2023 Expenses | 2024 Budget |
|-------------------------------------------|---------------|-------------|
| Pastor Cash Salary                        | \$30,983      | \$30,983    |
| Pastor Housing & Utilities                | \$28,933      | \$31,930    |
| Pension - CPC Share                       | \$6,208       | \$6,291     |
| FICA                                      | \$4,584       | \$4,813     |
| Life Insurance                            | \$324         | \$324       |
| Disability Insurance                      | \$444         | \$444       |
| Health Insurance \$6,533                  |               | \$3,600     |
| Health Ins. Contribution                  | \$3,600       | \$3,4600    |
| Pastor Total                              | \$81,609      | \$81,985    |
| Pastor Mileage                            | \$471         | \$800       |
| Pastor Continuing Educa                   | tion \$867    | \$875       |
| Office Manager Salary                     | \$8,376       | \$8,791     |
| Children's Ministry<br>Coordinator Salary | \$8,376       | \$8,624     |
| Social Security                           | \$1,457       | \$1,576     |
| Medicare                                  | \$341         | \$369       |
| Pulpit Supply                             | \$1,050       | \$2,000     |
| Year End Staff Bonuses                    | \$6000        | tbd         |
| subtotal                                  | \$108,547     | \$105,020   |

#### **Missions Budget**

|                                | 2023 Expenses | 2024 Budget |
|--------------------------------|---------------|-------------|
| Barnabas - Carr                | \$2,228       | \$2,124     |
| Barnabas - Jerome              | \$1,520       | \$1,392     |
| Chris Walker                   | \$1,940       |             |
| CrossOver Clinic               | \$1,484       | \$1,356     |
| Cru France - Lemon             | \$1,916       | \$1,800     |
| Cru Richmond - Grisby          | \$636         | \$900       |
| Cru Richmond - Spurlock        | \$1,208       | \$1,320     |
| Elijah House - Merritt         | \$1,532       | \$1,416     |
| MAPS- Leonardi                 | \$1,580       | \$1,716     |
| New Life for Youth - Lewis     | \$1,465       | \$1,464     |
| Patty's Hope                   | \$908         | \$780       |
| Frontier Fellowship            | \$1,448       | \$2,400     |
| STEP                           | \$1,577       | \$1,356     |
| The Clearing - McMurry         | \$1,796       | \$1,692     |
| TLI - Worthington              | \$1,592       | \$1,680     |
| Venezuela - Menas              | \$1,828       | \$1,512     |
| World Horizons - Andrew Fuller | \$1,928       | \$1,812     |
| YWAM - Hart                    | \$1,304       | \$1,176     |
| YWAM - Hershberger             | \$2,228       | \$2,136     |
| YWAM Mukolwe                   | \$1,597       | \$1,620     |
| Mukolwe Engkikert School       | \$396         | \$400       |
| YWAM - Vegt-Mensinga           | \$2,044       | \$1,728     |
| Year End Bonuses               | \$4,400       |             |
| YWAM - Nassari                 |               | \$900       |
| Mercy/Mission Distributions    | \$10,338      | tbd         |
| Special Offering (Widows/Orpha | ns) \$3,989   | tbd         |
| Subt                           | otal \$52,882 | \$32,680    |

# Capital Improvements & Investment Budget

|                            | 2023 Expenses            | 2024 Budget |
|----------------------------|--------------------------|-------------|
| Reinv. Mercy/Missions Fund | \$1,200                  | \$1,200     |
| Capital Improvements       | \$28,769                 | \$13,200    |
|                            | <b>Subtotal</b> \$29,969 | \$14,400    |