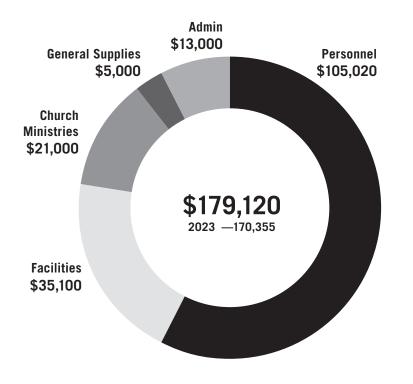

## 2024 Operating Budget

| PERSONNEL                                 | 2023 Expenses | 2024 Budget |
|-------------------------------------------|---------------|-------------|
| Pastor Cash Salary                        | \$30,983      | \$30,983    |
| Pastor Housing & Utilities                | \$28,933      | \$31,930    |
| Pension - CPC Share                       | \$6,208       | \$6,291     |
| FICA                                      | \$4,584       | \$4,813     |
| Life Insurance                            | \$324         | \$324       |
| Disability Insurance                      | \$444         | \$444       |
| Health Insurance \$6,533                  |               | \$3,600     |
| Health Ins. Contribution                  | \$3,600       | \$3,4600    |
| Pastor Total                              | \$81,609      | \$81,985    |
| Pastor Mileage                            | \$471         | \$800       |
| Pastor Continuing Educa                   | tion \$867    | \$875       |
| Office Manager Salary                     | \$8,376       | \$8,791     |
| Children's Ministry<br>Coordinator Salary | \$8,376       | \$8,624     |
| Social Security                           | \$1,457       | \$1,576     |
| Medicare                                  | \$341         | \$369       |
| Pulpit Supply                             | \$1,050       | \$2,000     |
| Year End Staff Bonuses                    | \$6000        | tbd         |
| subtotal                                  | \$108,547     | \$105,020   |

| FACILITIES                                   | 2023 Expenses | 2024 Budget |
|----------------------------------------------|---------------|-------------|
| Custodial Services                           | \$7,104       | \$8,000     |
| Lawn Care                                    | \$3,750       | \$4,600     |
| Utilities                                    | \$11,586      | \$12,000    |
| Building and Grounds<br>Repair & Maintenance | \$5,546       | \$10,000    |
| Pest Control                                 | \$476         | \$500       |
| subtota                                      | I \$28,462    | \$35,100    |

| CHURCH MINISTRIES 20      | 23 Expenses | 2024 Budget |
|---------------------------|-------------|-------------|
| Children's Ministry       | \$1,177     | \$1,500     |
| Youth Ministry            | \$511       | \$1,000     |
| Adult Ministry            | \$1,157     | \$0         |
| Deacons Ministry          | \$0         | \$0         |
| Mercy Ministry            | \$11,388    | \$8,000     |
| Worship                   | \$954       | \$1,000     |
| Outreach & Special Events | \$1,115     | \$1,000     |
| Women's Ministry          |             | \$3,000     |
| Men's Ministry            |             | \$1,000     |
| Young Adults              |             | \$1,500     |
| Discipleship              |             | \$3,000     |
| subtotal                  | \$16,302    | \$21,000    |

| GENERAL SUPPLIES   | 2023 Expenses | 2024 Budget |
|--------------------|---------------|-------------|
| Kitchen, Bathrooms | \$1,267       | \$1,300     |
| Office Supplies    | \$1,389       | \$800       |
| Printing           | \$987         | \$1,000     |
| Grounds            | \$634         | \$700       |
| subtotal           | \$4,277       | \$5,000     |

| ADMINISTRATIVE 2                    | 2023 Expenses | 2024 Budget |
|-------------------------------------|---------------|-------------|
| Paypal Fees                         | \$794         | \$900       |
| ECO Dues                            | \$1,684       | \$1,680     |
| Permits/Licenses/Fees               | \$75          | \$75        |
| Property Insurance & Workman's Comp | \$6,025       | \$6,720     |
| Men's Retreat                       | \$579         |             |
| Scheduling Service                  | \$264         | \$468       |
| Zoom Conferencing Fee               | \$315         | \$350       |
| Website                             | \$404         | \$450       |
| Honorariums                         | \$4,200       |             |
| Gifts                               | \$1,000       |             |
| Background Checks                   | \$91          | \$100       |
| Professional Services (Au           | dit) \$200    | \$200       |
| Women's Retreat                     | \$2,327       |             |
| subtotal                            | \$17,958      | \$13,000    |