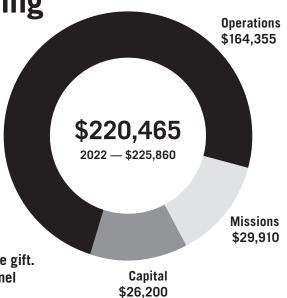

#### **Missions Budget**

|                                  | 2023 Budget |
|----------------------------------|-------------|
| Barnabas - Carr                  | \$2,028     |
| Barnabas - Jerome                | \$1,320     |
| Chris Walker                     | \$1740      |
| CrossOver Clinic                 | \$1,284     |
| Cru France - Lemon               | \$1,716     |
| Cru Richmond - Grisby            | \$636       |
| Cru Richmond - Spurlock          | \$1008      |
| MAPS - Leonardi                  | \$1,380     |
| Elijah House - Merritt           | \$1,334     |
| New Life for Youth - Lewis       | \$1380      |
| Patty's Hope                     | \$708       |
| Presbyterian Frontier Fellowship | \$1,248     |
| STEP                             | \$1,284     |
| The Clearing - McMurry           | \$1,596     |
| TLI - Worthington                | \$1,392     |
| Venezuela - Menas                | \$1,428     |
| World Horizons - Andrew Fuller   | \$1,728     |
| YWAM - Hart                      | \$1,104     |
| YWAM - Hershberger               | \$2,028     |
| YWAM - Massai Child              | \$400       |
| YWAM - Mukolwe                   | \$1,524     |
| YWAM - Vegt-Mensinga             | \$1,644     |
| Missions Endowment Distributions | tbd         |

Subtotal \$29,910

# Capital Improvements & Investment Budget

|                                   | 2022 Expenses            | 2023 Budget |
|-----------------------------------|--------------------------|-------------|
| Capital Improvements              |                          | \$25,000    |
| Reinvestment to<br>Endowment Fund | \$21,200                 | \$1,200     |
| S                                 | <b>subtotal</b> \$21,200 | \$26,200    |

**Total Planned Spending** 

|                      | 2022 Expenses | 2023 Budget |
|----------------------|---------------|-------------|
| Operations           | \$150,944     | \$164,355   |
| Missions             | \$34,821      | \$29,910    |
| Capital & Investment | \$21,200      | \$26,200    |
| Special Gifts        | \$18,895      | tbd         |
| Total                | \$225,860     | \$220,465   |

The budget represents a 3% decrease over last year's spending, which included a large one-time gift. The budget includes an 3% increase for personnel and missions as well as an increase for capital improvements to account for planned projects.