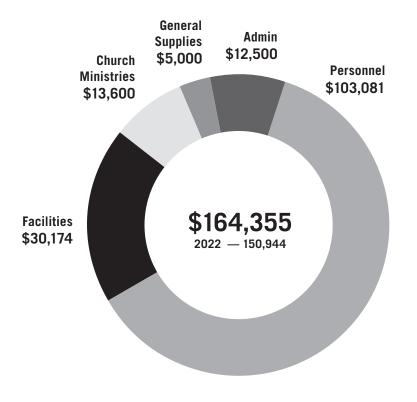

## 2023 Operating Budget

| <b>CHRIST</b>       |
|---------------------|
| <b>PRESBYTERIAN</b> |
| CHURCH              |

| PERSONNEL 2                                                                                                               | 022 Expenses                                        | 2023 Budget                                     |
|---------------------------------------------------------------------------------------------------------------------------|-----------------------------------------------------|-------------------------------------------------|
| Pastor Cash Salary                                                                                                        | \$30,984                                            | \$30,980                                        |
| Pastor Housing & Utilities                                                                                                | \$25,548                                            | \$28,934                                        |
| ECO Pension Plan                                                                                                          | \$5,652                                             | \$5,991                                         |
| Pastor Self-Employed SS & Medicare Income                                                                                 | \$4,320                                             | \$4,583                                         |
| Life & Disability Insurance                                                                                               | e \$324                                             | \$324                                           |
| Pastor Health Ins.<br>Contribution                                                                                        | \$3,600                                             | \$3,600                                         |
| Pastor Gift                                                                                                               | \$150                                               |                                                 |
|                                                                                                                           |                                                     |                                                 |
| Pastor Total                                                                                                              | \$70,578                                            | \$74,412                                        |
| Pastor Total Pastor Mileage                                                                                               | <b>\$70,578</b><br>\$667                            | <b>\$74,412</b><br>\$800                        |
|                                                                                                                           | \$667                                               | . ,                                             |
| Pastor Mileage                                                                                                            | \$667                                               | \$800                                           |
| Pastor Mileage Pastor Continuing Educat                                                                                   | \$667<br>ion \$876                                  | \$800<br>\$875                                  |
| Pastor Mileage  Pastor Continuing Educat  Office Manager Salary  Children's Ministry                                      | \$667<br>ion \$876<br>\$7,896                       | \$800<br>\$875<br>\$8,372                       |
| Pastor Mileage  Pastor Continuing Educat  Office Manager Salary  Children's Ministry  Coordinator Salary                  | \$667<br>ion \$876<br>\$7,896<br>\$7,896            | \$800<br>\$875<br>\$8,372<br>\$8,372            |
| Pastor Mileage  Pastor Continuing Educat  Office Manager Salary  Children's Ministry  Coordinator Salary  Social Security | \$667<br>ion \$876<br>\$7,896<br>\$7,896<br>\$2,325 | \$800<br>\$875<br>\$8,372<br>\$8,372<br>\$5,000 |

| FACILITIES                                   | 2022 Expenses | 2023 Budget |
|----------------------------------------------|---------------|-------------|
| Custodial Services                           | \$7,104       | \$7,104     |
| Lawn Care                                    | \$4,541       | \$4,600     |
| Utilities                                    | \$9,829       | \$12,000    |
| Building and Grounds<br>Repair & Maintenance | \$5,459       | \$6,000     |
| Pest Control                                 | \$462         | \$470       |
| subtota                                      | I \$27,395    | \$30,174    |

| CHURCH MINISTRIES 202     | 22 Expenses | 2023 Budget |
|---------------------------|-------------|-------------|
| Children's Ministry       | \$1,306     | \$1,500     |
| Youth Ministry            | \$445       | \$1,500     |
| Adult Ministry            | \$1,104     | \$1,000     |
| Deacons Ministry          | \$178       | \$1,000     |
| Mercy Ministry            | \$7,004     | \$6,500     |
| Elders                    | \$673       | \$100       |
| Worship                   | \$994       | \$1,000     |
| Outreach & Special Events | \$556       | \$1,000     |
| subtotal                  | \$11,704    | \$13,600    |

| GENERAL SUPPLIES   | 2022 Expenses | 2023 Budget |
|--------------------|---------------|-------------|
| Kitchen, Bathrooms | \$907         |             |
| Office             | \$414         |             |
| Printing           | \$563         |             |
| Building           | \$1,102       |             |
| Grounds            | \$455         |             |
| subtotal           | \$3,441       | \$5,000     |

| ADMINISTRATIVE                      | 2022 Expenses | 2023 Budget |
|-------------------------------------|---------------|-------------|
| Paypal Fees                         | \$743         |             |
| ECO Dues                            | \$1,852       |             |
| Advertising                         | \$500         |             |
| License Fees                        | \$45          |             |
| Property Insurance & Workman's Comp | \$5,325       |             |
| ECO Conference                      | \$685         |             |
| Software Services                   | \$403         |             |
| Hardware                            |               |             |
| Website                             | \$404         |             |
| Honorariums                         | \$950         |             |
| Background Checks                   | \$16          |             |
| EOY Gifts                           | \$6000        |             |
| subtota                             | al \$16,923   | \$12,500    |