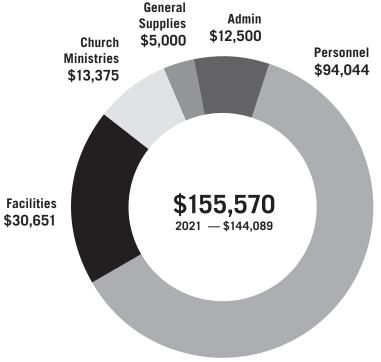

# 2022 Operating Budget

|      | ID        | 10   | - |
|------|-----------|------|---|
| Gh   | <b>IR</b> | 15   |   |
| PRES | SBYT      | ERIA | N |
| CH   | ILIF      | CH   | - |

| PERSONNEL 2                               | 2021 Expenses | 2022 Budget |
|-------------------------------------------|---------------|-------------|
| Pastor Cash Salary                        | \$30,984      | \$30,980    |
| Pastor Housing & Utilities                | \$23,892      | \$25,542    |
| ECO Pension Plan                          | \$5,784       | \$5,652     |
| Pastor Self-Employed SS & Medicare Income | \$4,200       | \$4324      |
| Life & Disability Insurance               | e \$324       | \$324       |
| Pastor Health Ins.<br>Contribution        | \$3,600       | \$3,600     |
| Pastor Bonus                              | \$2,000       |             |
| Pastor's Total Compensa                   | tion \$70,784 | \$70,422    |
| Pastor Mileage                            |               | \$650       |
| Pastor Continuing Educat                  | ion \$876     | \$876       |
| Office Manager Salary                     | \$7,668       | \$7,898     |
| Office Manager Bonus                      | \$1000        |             |
| Children's Ministry<br>Coordinator Salary | \$7,188       | \$7,898     |
| Children's Min Bonus                      | \$1000        |             |
| Social Security                           | \$1042        | \$1050      |
| Medicare                                  | \$248         | \$250       |
| Pulpit Supply                             | \$995         | \$5,000     |
| subtotal                                  | \$87,894      | \$94,044    |

| FACILITIES                          | 2021 Expenses | 2022 Budget |
|-------------------------------------|---------------|-------------|
| Custodial Services                  | \$7,104       | \$7,104     |
| Custodial Bonus                     | \$500         |             |
| Lawn Care                           | \$5,125       | \$5,125     |
| Utilities                           | \$7,932       | \$12,000    |
| Building and Grounds<br>Maintenance | \$5,972       | \$5,972     |
| Pest Control                        | \$450         | \$450       |
| subtota                             | 1 \$27,083    | \$30,651    |

| CHURCH MINISTRIES 20          | 21 Expenses | 2022 Budget |
|-------------------------------|-------------|-------------|
| Children's Ministry           | \$659       | \$1,000     |
| Youth Ministry                | \$1,191     | \$1,500     |
| Adult Ministry                | \$55        | \$500       |
| Deacons Ministry              | \$102       | \$1,000     |
| Mercy Ministry                | \$7,334     | \$6,000     |
| Mercy Endowment Distributions |             | \$1275      |
| Elders                        | \$1,205     | \$100       |
| Worship                       | \$234       | \$1,000     |
| Outreach & Special Events     | \$556       | \$1,000     |
| subtotal                      | \$11,336    | \$13,375    |

| GENERAL SUPPLIES   | 2021 Expenses | 2022 Budget |
|--------------------|---------------|-------------|
| Kitchen, Bathrooms | \$197         |             |
| Office             | \$424         |             |
| Printing           | \$446         |             |
| Building           | \$808         |             |
| Grounds            | \$1,097       |             |
| subtotal           | \$2,972       | \$5,000     |

| ADMINISTRATIVE                      | 2021 Expenses | 2022 Budget |
|-------------------------------------|---------------|-------------|
| Bank & Payroll                      | \$687         |             |
| ECO Dues                            | \$1,788       |             |
| Advertising                         |               |             |
| License Fees                        | \$25          |             |
| Property Insurance & Workman's Comp | \$5,280       |             |
| Software Services                   | \$457         |             |
| Hardware                            | \$36          |             |
| Website                             | \$368         |             |
| Honorariums                         | \$1,500       |             |
| Background Checks                   | \$256         |             |
| Worship Leader EOY Git              | ft \$500      |             |
| Intern EOY Gift                     | \$1000        |             |
| subtota                             | 1 \$11,897    | \$12,500    |

## **Total Spending**

| :                    | 2021 Expenses | 2022 Budget |
|----------------------|---------------|-------------|
| Operations           | \$144,089     | \$155,570   |
| Missions             | \$33,064      | \$33,261    |
| Capital & Investment | \$1,200       | \$6,200     |
| Special offerings    | \$2,215       | tbd         |
| Total                | \$180,568     | \$195,031   |