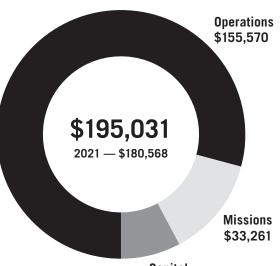

#### **Missions Budget**

|                                  | 2021 Budget |
|----------------------------------|-------------|
| Barnabas - Carr                  | \$1,776     |
| Barnabas - Jerome                | \$1,248     |
| CrossOver Clinic                 | \$1,116     |
| Cru France - Lemon               | \$1,500     |
| Cru Richmond - Spurlock          | \$948       |
| Elijah House - Merritt           | \$1,176     |
| New Life for Youth - Lewis       | \$1200      |
| Patty's Hope — NEW IN 2022       | \$600       |
| Presbyterian Frontier Fellowship | \$948       |
| PRMI- Chris Walker               | \$1,500     |
| STEP                             | \$1,116     |
| The Clearing - McMurry           | \$1,356     |
| TLI - Worthington                | \$1,308     |
| Venezuela - Menas                | \$1,152     |
| World Horizons - Andrew Fuller   | \$1,464     |
| YWAM Enkikert Masai School       | *\$400      |
| YWAM - Hart                      | \$912       |
| YWAM - Hershberger               | \$1,764     |
| YWAM - Leonardi                  | \$1284      |
| YWAM - Mukolwe — NEW IN 2022     | \$900       |
| YWAM - Vegt-Mensinga             | \$1,368     |
| Missions Endowment Distributions | \$7225      |
| Subtotal                         | \$33,261    |

# Capital Improvements & Investment Budget

|                                | 2021 Expenses  | 2022 Budget |
|--------------------------------|----------------|-------------|
| Reinvestment to Endowment Fund | \$1,200        | \$1,200     |
| Capital Improvements           |                | \$5,000     |
| Su                             | btotal \$9,996 | \$6,200     |

## **Total Spending**

| :                    | 2021 Expenses | 2022 Budget |
|----------------------|---------------|-------------|
| Operations           | \$144,089     | \$155,570   |
| Missions             | \$33,064      | \$33,261    |
| Capital & Investment | \$1,200       | \$6,200     |
| Special offerings    | \$2,215       | tbd         |
| Total                | \$180,568     | \$195,031   |

The budget represents an 8% increase over last year's spending, with a 3% increase for personnel and missions and an increase for pulpit supply and capital improvements.

**Capital** \$6,200