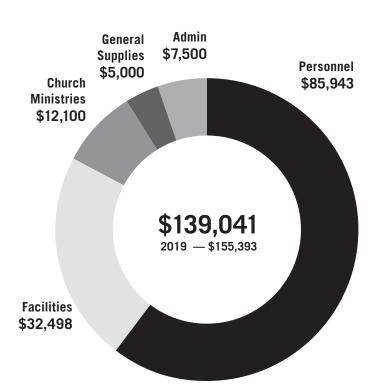

2020 Expenses

2021 Budget

PERSONNEL

subtotal \$87,894 \$85,943

| FACILITIES                          | 2020 Expenses | 2021 Budget |
|-------------------------------------|---------------|-------------|
| Custodial Services                  | \$7,401       | \$7,098     |
| Custodial Bonus                     | \$100         |             |
| Lawn Care                           | \$4,395       | \$3,750     |
| Utilities                           | \$10,864      | \$11,200    |
| Building and Grounds<br>Maintenance | \$4,523       | \$6,000     |
| Pest Control                        | \$333         | \$450       |
| subtota                             | l \$27,319    | \$32,498    |

| CHURCH MINISTRIES 20      | 20 Expenses | 2021 Budget |
|---------------------------|-------------|-------------|
| Children's Ministry       | \$586       | \$1,000     |
| Youth Ministry            | \$1,193     | \$1,500     |
| Adult Ministry            | \$242       | \$500       |
| Deacons Ministry          | \$205       | \$1,000     |
| Mercy Ministry            | \$10,860    | \$6,000     |
| Elders                    | \$0         | \$100       |
| Worship                   | \$3,767     | \$1,000     |
| Outreach & Special Events | \$515       | \$1,000     |
| subtotal                  | \$17,368    | \$12,100    |

| GENERAL SUPPLIES   | 2020 Expenses | 2021 Budget |
|--------------------|---------------|-------------|
| Kitchen, Bathrooms | \$1,288       |             |
| Office             | \$887         |             |
| Printing           | \$261         |             |
| Building           | \$1,113       |             |
| Grounds            | \$1,163       |             |
| subtotal           | \$4,712       | \$5,000     |

| ADMINISTRATIVE                         | 2020 Expenses | 2021 Budget |
|----------------------------------------|---------------|-------------|
| Bank & Payroll                         | \$491         |             |
| Auditor                                | \$0           |             |
| ECO Dues                               | \$1,710       |             |
| Advertising                            | \$29          |             |
| License Fees                           | \$336         |             |
| Property Insurance &<br>Workman's Comp | \$4,699       |             |
| Asbestos Inspection                    | \$685         |             |
| Scheduling Service                     | \$646         |             |
| Website                                | \$383         |             |
| subtota                                | al \$8,979    | \$7,500     |