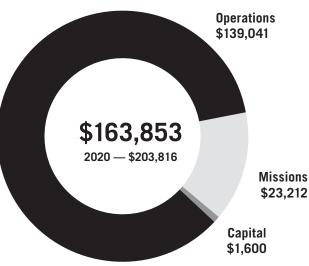

## **Total Spending**

|                    | 2020 Expenses | 2021 Budget |
|--------------------|---------------|-------------|
| Operations         | \$146,272     | \$139,041   |
| Missions           | \$24,223      | \$23,212    |
| Capital & Investme | nt \$31,255   | \$1600      |
| Special offerings  | \$2,066       | tbd         |
| Total              | \$203,816     | \$163,853   |

The session is budgeting for a 20% reduction in total spending, primarily by slashing the capital improvements and investment budget.